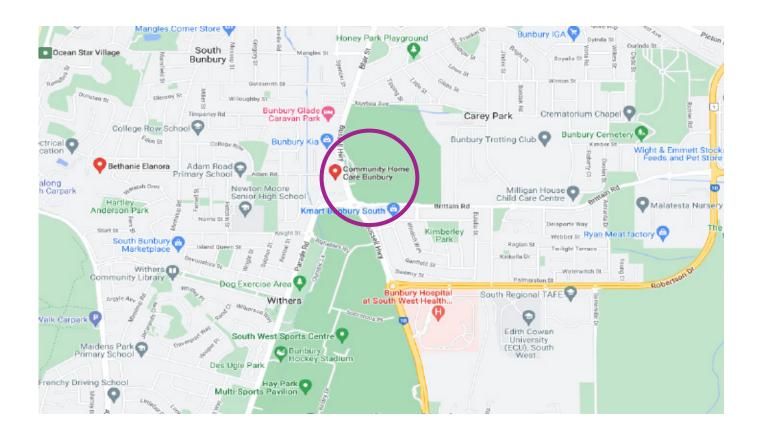

## Location:

Community Home Care Building, 3 Parade Road, Bunbury.
\*See the map on the back.

Cost: Donation

Afternoon Tea provided (please advise if you have any dietary requirements)

RSVP by Friday 30 September, 2022 by phone (08) 6457 7373 or email info@parkinsonswa.org.au

## Location:

Community Home Care Building, 3 Parade Road, Bunbury.

The Niche, 11 Aberdare Road, Nedlands WA 6009

P: (08) 6457 7373 F: (08) 6457 7374

E: info@parkinsonswa.org.au www.parkinsonswa.org.au

FLYPUS2022